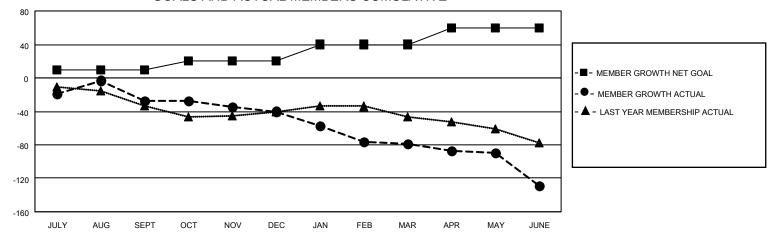

## GOALS AND ACTUAL MEMBERS CUMULATIVE

| DROPPED CLUBS: 4 |     | 32 CLUBS OF 99 ADDED 1 OR MORE<br>NEW MEMBERS | GENDER DISTRIBUTION  MALE 1,108 (63.28%) |              |     |
|------------------|-----|-----------------------------------------------|------------------------------------------|--------------|-----|
| DROPPED MEMBERS  |     |                                               | FEMALE                                   | 643 (36.72%) |     |
| DECEASED         | 25  | CLICK HERE FOR CUMULATIVE                     | TOTAL FAMILY UNIT MEMBERS                |              | 336 |
| CLUB CANCELLED 7 |     | MEMBERSHIP DATA                               |                                          |              | 170 |
| OTHER            | 206 |                                               | FAMILY MEMBERS PAYING HALF DUES          |              | 172 |
| TOTAL            | 238 |                                               |                                          |              |     |

## LOCATION ALBERTA District C 1 Results as of: 6/30/2021

| Clubs         |               |             |               | Members               |                        |                         |                                                    |  |
|---------------|---------------|-------------|---------------|-----------------------|------------------------|-------------------------|----------------------------------------------------|--|
|               | RESULTS FOR   | R 2020-2021 |               | RESULTS FOR 2020-2021 |                        |                         |                                                    |  |
| QUARTER       | NEW CLUB GOAL | NEW CLUBS   | DROPPED CLUBS | QUARTER MEME          | BER GROWTH NET<br>GOAL | MEMBER GROWTH<br>ACTUAL | DROPPED<br>MEMBERS ACTUAL<br>(including transfers) |  |
| JULY/AUG/SEPT | 0             | 1           | 1             | JULY/AUG/SEPT         | 10                     | 52                      | 71                                                 |  |
| OCT/NOV/DEC   | 1             | 0           | 0             | OCT/NOV/DEC           | 10                     | 41                      | 48                                                 |  |
| JAN/FEB/MAR   | 0             | 0           | 3             | JAN/FEB/MAR           | 20                     | 20                      | 55                                                 |  |
| APR/MAY/JUNE  | 0             | 0           | 0             | APR/MAY/JUNE          | 20                     | 17                      | 64                                                 |  |