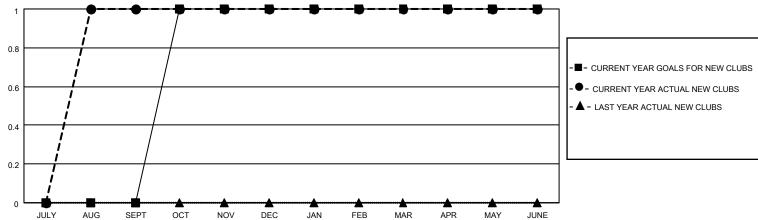

## GOALS AND ACTUAL NEW CLUBS CUMULATIVE

## LOCATION ALBERTA District C 1 Results as of: 6/30/2021

| Clubs         |               |             |               | Members               |                        |                         |                                                    |  |
|---------------|---------------|-------------|---------------|-----------------------|------------------------|-------------------------|----------------------------------------------------|--|
|               | RESULTS FOR   | R 2020-2021 |               | RESULTS FOR 2020-2021 |                        |                         |                                                    |  |
| QUARTER       | NEW CLUB GOAL | NEW CLUBS   | DROPPED CLUBS | QUARTER MEME          | BER GROWTH NET<br>GOAL | MEMBER GROWTH<br>ACTUAL | DROPPED<br>MEMBERS ACTUAL<br>(including transfers) |  |
| JULY/AUG/SEPT | 0             | 1           | 1             | JULY/AUG/SEPT         | 10                     | 52                      | 71                                                 |  |
| OCT/NOV/DEC   | 1             | 0           | 0             | OCT/NOV/DEC           | 10                     | 41                      | 48                                                 |  |
| JAN/FEB/MAR   | 0             | 0           | 3             | JAN/FEB/MAR           | 20                     | 20                      | 55                                                 |  |
| APR/MAY/JUNE  | 0             | 0           | 0             | APR/MAY/JUNE          | 20                     | 17                      | 64                                                 |  |